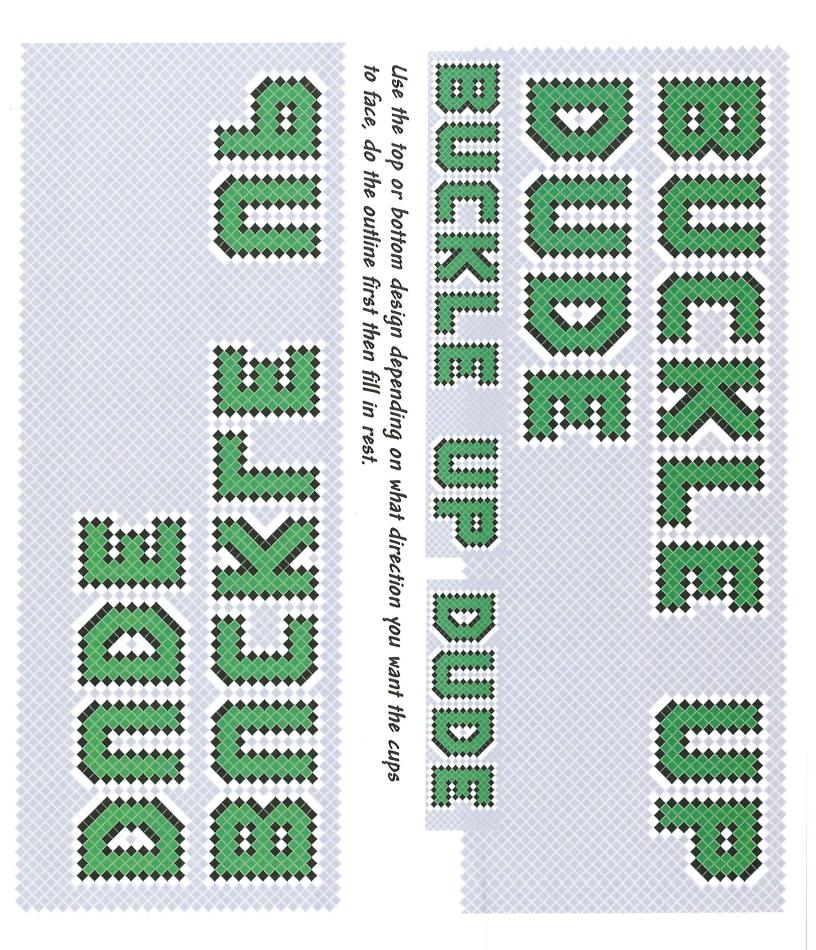

## Reversed Alphabet: (if installing cups from back of fence)

### Installing:

- 1. Start with green cups (example in red)
- 2. Fill in letter, skip 2 spaces for next cup
- 3. Outline letter with white
- 4. Outline again with black
- 5. Leave two spaces between letters and 12 spaces between words.

Main color with two trims 10 spaces tall

Images and tips from putincups.com

|          | ******   |                                                                                                                                        |         |
|----------|----------|----------------------------------------------------------------------------------------------------------------------------------------|---------|
|          |          |                                                                                                                                        |         |
|          |          | *******                                                                                                                                |         |
|          |          |                                                                                                                                        | ••••    |
|          | *******  |                                                                                                                                        |         |
|          | *******  |                                                                                                                                        |         |
|          |          |                                                                                                                                        | ******  |
|          |          | •••                                                                                                                                    |         |
|          | ******   |                                                                                                                                        |         |
| *******  |          |                                                                                                                                        |         |
|          |          | 3 7 7 7 5                                                                                                                              |         |
|          | ******   | Use<br>depe<br>you<br>the<br>the<br>rest.                                                                                              |         |
| *******  |          | the<br>ndii<br>van:<br>vutli                                                                                                           |         |
|          | *******  | top<br>ng c<br>t th                                                                                                                    | ******* |
|          |          | or<br>n w<br>e cl<br>first                                                                                                             |         |
| ******** | ••••     | boti<br>hat<br>Ips<br>' thu                                                                                                            |         |
| *******  | *******  | tom<br>dir<br>sn f                                                                                                                     | ******* |
|          |          | Use the top or bottom design<br>depending on what direction<br>ou want the cups to face, do<br>the outline first then fill in<br>rest. |         |
|          |          | sigr<br>on<br>do                                                                                                                       |         |
| ****     | *** **** |                                                                                                                                        |         |

Use the top or bottom design depending on what direction you want the cups to face, do the outline first then fill in rest.