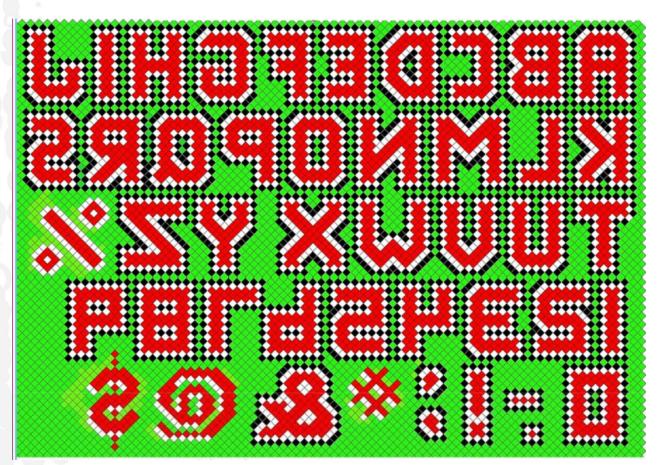

## Reversed Alphabet: (if installing cups from back of fence)

Use the top or bottom design depending on what direction you want the cups to face, do the outline first then fill in rest.