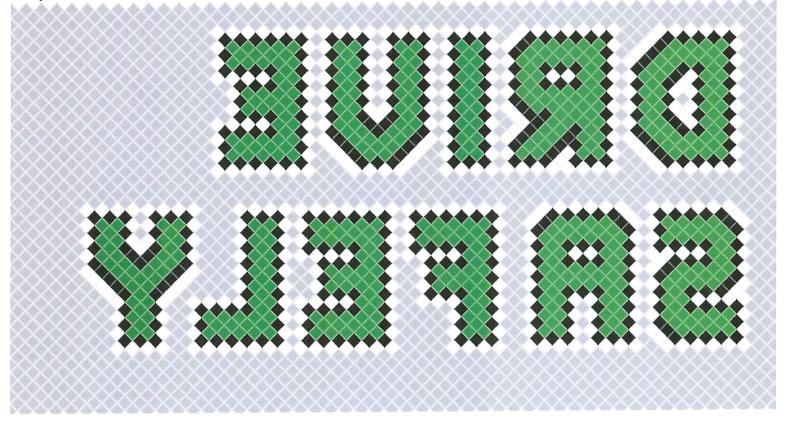

# DRIVE SAFELY

Use the top or bottom design depending on what direction you want the cups to face, do the outline first then fill in rest.