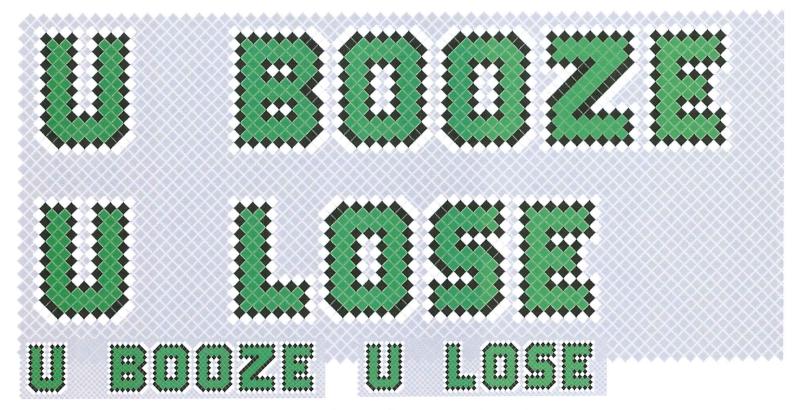

#### Message Ideas:

1 sleeve = 50 cups

### Installing:

- 1. Start with green cups (example in red)
- 2. Fill in letter, skip 2 spaces for next cup
- 3. Outline letter with white
- 4. Outline again with black
- 5. Leave two spaces between letters and 12 spaces between words.

Main color with two trims 10 spaces tall

Images and tips from putincups.com

|          | ******   |                                                                                                                                        |         |
|----------|----------|----------------------------------------------------------------------------------------------------------------------------------------|---------|
|          |          |                                                                                                                                        |         |
|          |          | *******                                                                                                                                |         |
|          |          |                                                                                                                                        | ••••    |
|          | *******  |                                                                                                                                        |         |
|          | *******  |                                                                                                                                        |         |
|          |          |                                                                                                                                        | ******  |
|          |          | •••                                                                                                                                    |         |
|          | ******   |                                                                                                                                        |         |
| *******  |          |                                                                                                                                        |         |
|          |          | 3 7 7 7 5                                                                                                                              |         |
|          | ******   | Use<br>depe<br>you<br>the<br>the<br>rest.                                                                                              |         |
| *******  |          | the<br>ndii<br>van:<br>vutli                                                                                                           |         |
|          | *******  | top<br>ng c<br>t th                                                                                                                    | ******* |
|          |          | or<br>n w<br>e cl<br>first                                                                                                             |         |
| ******** | ••••     | boti<br>hat<br>Ips<br>' thu                                                                                                            |         |
| *******  | *******  | tom<br>dir<br>sn f                                                                                                                     | ******* |
|          |          | Use the top or bottom design<br>depending on what direction<br>ou want the cups to face, do<br>the outline first then fill in<br>rest. |         |
|          |          | sigr<br>on<br>do                                                                                                                       |         |
| ****     | *** **** |                                                                                                                                        |         |

Use the top or bottom design depending on what direction you want the cups to face, do the outline first then fill in rest.