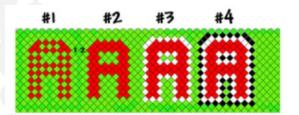

### Installing:

- 1. Start with green cups (example in red)
- 2. Fill in letter, skip 2 spaces for next cup
- 3. Outline letter with white
- 4. Outline again with black
- 5. Leave two spaces between letters and 12 spaces between words.

Main color with two trims 10 spaces tall

Images and tips from putincups.com

|          | ******   |                                                                                                                                        |         |
|----------|----------|----------------------------------------------------------------------------------------------------------------------------------------|---------|
|          |          |                                                                                                                                        |         |
|          |          | *******                                                                                                                                |         |
|          |          |                                                                                                                                        | ••••    |
|          | *******  |                                                                                                                                        |         |
|          | *******  |                                                                                                                                        |         |
|          |          |                                                                                                                                        | ******  |
|          |          | •••                                                                                                                                    |         |
|          | ******   |                                                                                                                                        |         |
| *******  |          |                                                                                                                                        |         |
|          |          | 3 7 7 7 5                                                                                                                              |         |
|          | ******   | Use<br>depe<br>you<br>the<br>the<br>rest.                                                                                              |         |
| *******  |          | the<br>ndii<br>van:<br>vutli                                                                                                           |         |
|          | *******  | top<br>ng c<br>t th                                                                                                                    | ******* |
|          |          | or<br>n w<br>e cl<br>first                                                                                                             |         |
| ******** | ••••     | boti<br>hat<br>Ips<br>' thu                                                                                                            |         |
| *******  | *******  | tom<br>dir<br>sn f                                                                                                                     | ******* |
|          |          | Use the top or bottom design<br>depending on what direction<br>ou want the cups to face, do<br>the outline first then fill in<br>rest. |         |
|          |          | sigr<br>on<br>do                                                                                                                       |         |
| ****     | *** **** |                                                                                                                                        |         |

Use the top or bottom design depending on what direction you want the cups to face, do the outline first then fill in rest.