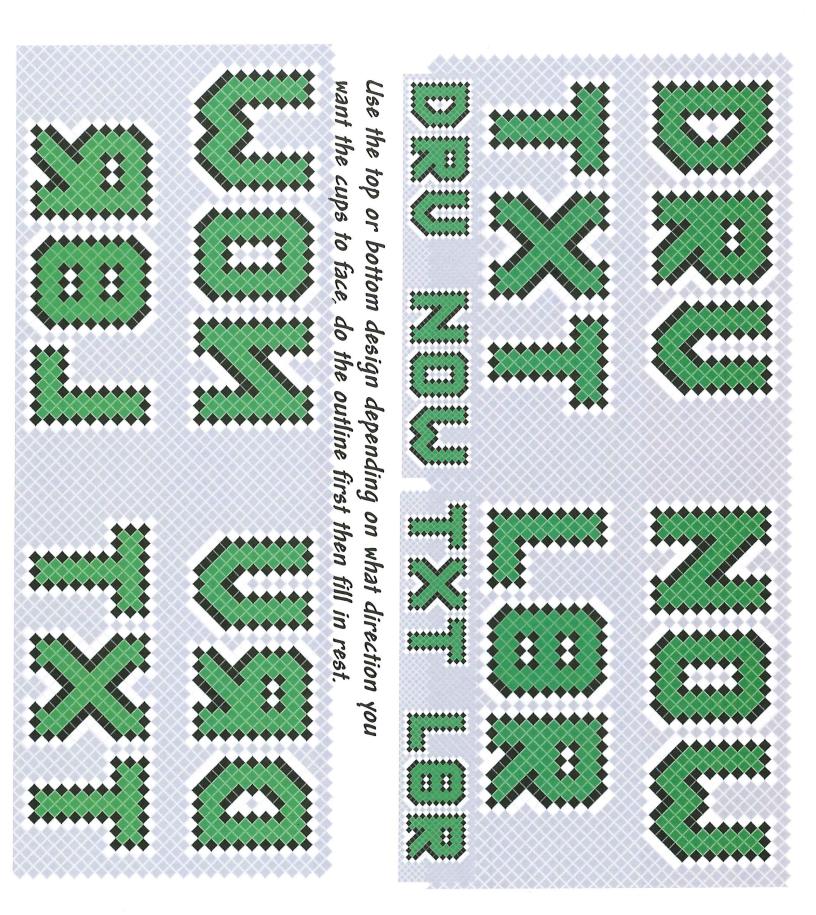

## Reversed Alphabet: (if installing cups from back of fence)

### Installing:

- 1. Start with green cups (example in red)
- 2. Fill in letter, skip 2 spaces for next cup
- 3. Outline letter with white
- 4. Outline again with black
- 5. Leave two spaces between letters and 12 spaces between words.

Main color with two trims 10 spaces tall

Images and tips from putincups.com

|          | ******   |                                                                                                                                        |         |
|----------|----------|----------------------------------------------------------------------------------------------------------------------------------------|---------|
|          |          |                                                                                                                                        |         |
|          |          | *******                                                                                                                                |         |
|          |          |                                                                                                                                        | ••••    |
|          | *******  |                                                                                                                                        |         |
|          | *******  |                                                                                                                                        |         |
|          |          |                                                                                                                                        | ******  |
|          |          | •••                                                                                                                                    |         |
|          | ******   |                                                                                                                                        |         |
| *******  |          |                                                                                                                                        |         |
|          |          | 3 7 7 7 5                                                                                                                              |         |
|          | ******   | Use<br>depe<br>you<br>the<br>the<br>rest.                                                                                              |         |
| *******  |          | the<br>ndii<br>van:<br>vutli                                                                                                           |         |
|          | *******  | top<br>ng c<br>t th                                                                                                                    | ******* |
|          |          | or<br>n w<br>e cl<br>first                                                                                                             |         |
| ******** | ••••     | boti<br>hat<br>Ips<br>' thu                                                                                                            |         |
| *******  | *******  | tom<br>dir<br>sn f                                                                                                                     | ******* |
|          |          | Use the top or bottom design<br>depending on what direction<br>ou want the cups to face, do<br>the outline first then fill in<br>rest. |         |
|          |          | sigr<br>on<br>do                                                                                                                       |         |
| ****     | *** **** |                                                                                                                                        |         |

Use the top or bottom design depending on what direction you want the cups to face, do the outline first then fill in rest.