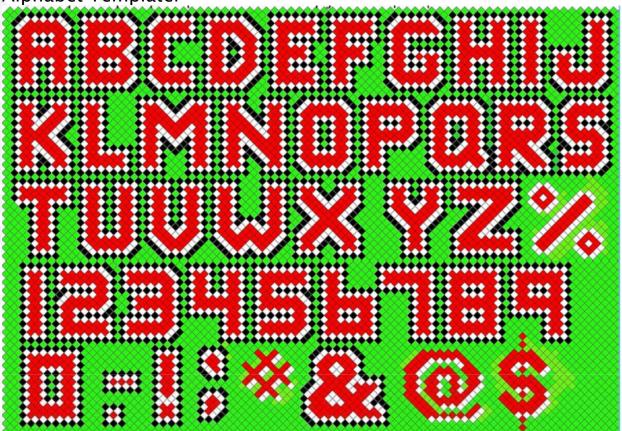

### Installing:

- 1. Start with green cups (example in red)
- 2. Fill in letter, skip 2 spaces for next cup
- 3. Outline letter with white
- 4. Outline again with black
- 5. Leave two spaces between letters and 12 spaces between words.

Main color with two trims 10 spaces tall

Images and tips from putincups.com

|          | ******   |                                                                                                                                        |         |
|----------|----------|----------------------------------------------------------------------------------------------------------------------------------------|---------|
|          |          |                                                                                                                                        |         |
|          |          | *******                                                                                                                                |         |
|          |          |                                                                                                                                        | ••••    |
|          | *******  |                                                                                                                                        |         |
|          | *******  |                                                                                                                                        |         |
|          |          |                                                                                                                                        | ******  |
|          |          | •••                                                                                                                                    |         |
|          | ******   |                                                                                                                                        |         |
| *******  |          |                                                                                                                                        |         |
|          |          | 3 7 7 7 5                                                                                                                              |         |
|          | ******   | Use<br>depe<br>you<br>the<br>the<br>rest.                                                                                              |         |
| *******  |          | the<br>ndii<br>van:<br>vutli                                                                                                           |         |
|          | *******  | top<br>ng c<br>t th                                                                                                                    | ******* |
|          |          | or<br>n w<br>e cl<br>first                                                                                                             |         |
| ******** | ••••     | boti<br>hat<br>Ips<br>' thu                                                                                                            |         |
| *******  | *******  | tom<br>dir<br>sn f                                                                                                                     | ******* |
|          |          | Use the top or bottom design<br>depending on what direction<br>ou want the cups to face, do<br>the outline first then fill in<br>rest. |         |
|          |          | sigr<br>on<br>do                                                                                                                       |         |
| ****     | *** **** |                                                                                                                                        |         |

Use the top or bottom design depending on what direction you want the cups to face, do the outline first then fill in rest.